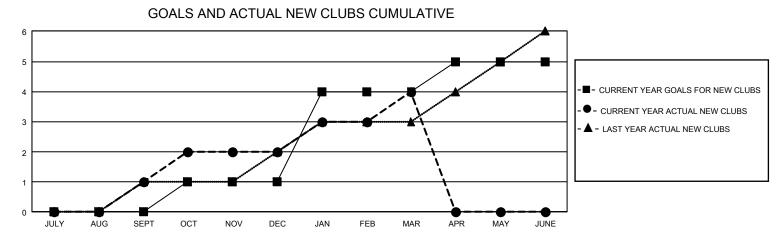

## GAT MONTHLY MEMBERSHIP PROGRESS REPORT

GMT Constitutional Area 4, Group E

REPORT DOES NOT INCLUDE CLUBS IN UNDISTRICTED AREAS.

| Clubs                 |               |           |               | Members               |                         |                         |                                                    |
|-----------------------|---------------|-----------|---------------|-----------------------|-------------------------|-------------------------|----------------------------------------------------|
| RESULTS FOR 2023-2024 |               |           |               | RESULTS FOR 2023-2024 |                         |                         |                                                    |
| QUARTER               | NEW CLUB GOAL | NEW CLUBS | DROPPED CLUBS |                       | MBER GROWTH NET<br>GOAL | MEMBER GROWTH<br>ACTUAL | DROPPED MEMBERS<br>ACTUAL (including<br>transfers) |
| JULY/AUG/SEPT         | - 0           | 1         | 0             | JULY/AUG/SEPT         | 18                      | 86                      | 69                                                 |
| OCT/NOV/DEC           | 3             | 1         | 1             | OCT/NOV/DEC           | 68                      | 105                     | 134                                                |
| JAN/FEB/MAR           | 9             | 2         | 0             | JAN/FEB/MAR           | 59                      | 142                     | 161                                                |
| APR/MAY/JUNE          | 3             | 0         | 0             | APR/MAY/JUNE          | 80                      | 0                       | 0                                                  |