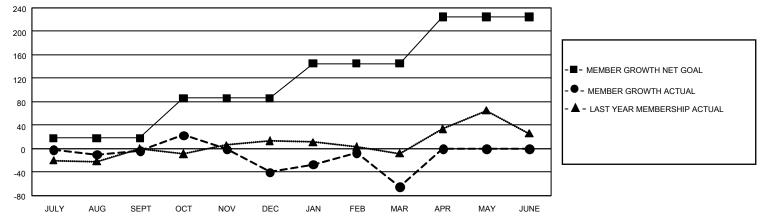

## GAT MONTHLY MEMBERSHIP PROGRESS REPORT

GMT Constitutional Area 4, Group E

REPORT DOES NOT INCLUDE CLUBS IN UNDISTRICTED AREAS.

| Clubs                 |               |           |               | Members               |                         |                         |                                                    |
|-----------------------|---------------|-----------|---------------|-----------------------|-------------------------|-------------------------|----------------------------------------------------|
| RESULTS FOR 2023-2024 |               |           |               | RESULTS FOR 2023-2024 |                         |                         |                                                    |
| QUARTER               | NEW CLUB GOAL | NEW CLUBS | DROPPED CLUBS |                       | MBER GROWTH NET<br>GOAL | MEMBER GROWTH<br>ACTUAL | DROPPED MEMBERS<br>ACTUAL (including<br>transfers) |
| JULY/AUG/SEPT         | - 0           | 1         | 0             | JULY/AUG/SEPT         | 18                      | 86                      | 69                                                 |
| OCT/NOV/DEC           | 3             | 1         | 1             | OCT/NOV/DEC           | 68                      | 105                     | 134                                                |
| JAN/FEB/MAR           | 9             | 2         | 0             | JAN/FEB/MAR           | 59                      | 142                     | 161                                                |
| APR/MAY/JUNE          | 3             | 0         | 0             | APR/MAY/JUNE          | 80                      | 0                       | 0                                                  |